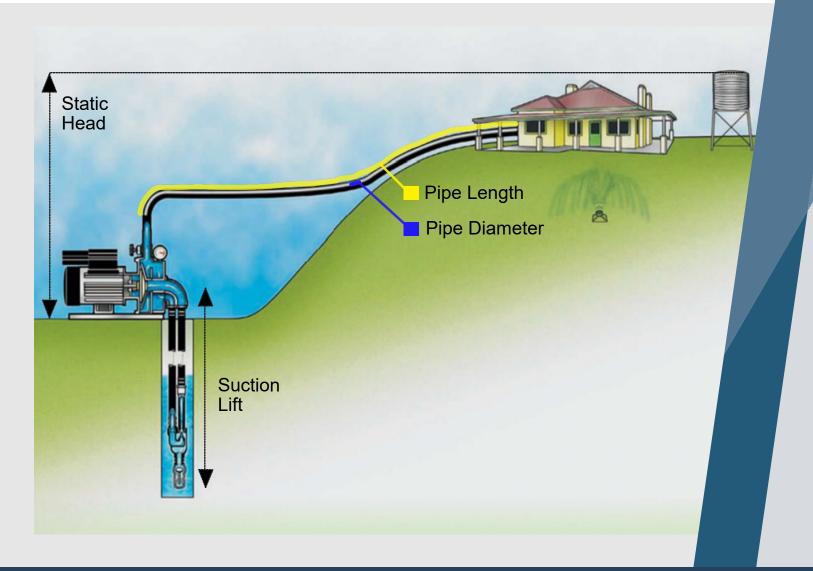

or call 0488 917 285 for further assistance

| ELECTRICITY POWER:          |                |  |
|-----------------------------|----------------|--|
| CAPACITY:                   |                |  |
| SUCTION                     |                |  |
| SUCTION LIFT:               | PIPE FRICTION: |  |
| TOTAL SUCTION HEAD          |                |  |
| DELIVERY                    |                |  |
| STATIC HEAD :PIPE DIAMETER: |                |  |
| PIPE LENGTH:                |                |  |
| PIPE FRICTION:              |                |  |
| DISCHARGE PRESSURE:         |                |  |
| TOTAL DELIVERY HEAD         |                |  |
| TOTAL HEAD                  |                |  |
| TOTAL SUCTION HEAD:         |                |  |
| TOTAL DELIVERY HEAD:        |                |  |
| TOTAL HEAD:                 |                |  |