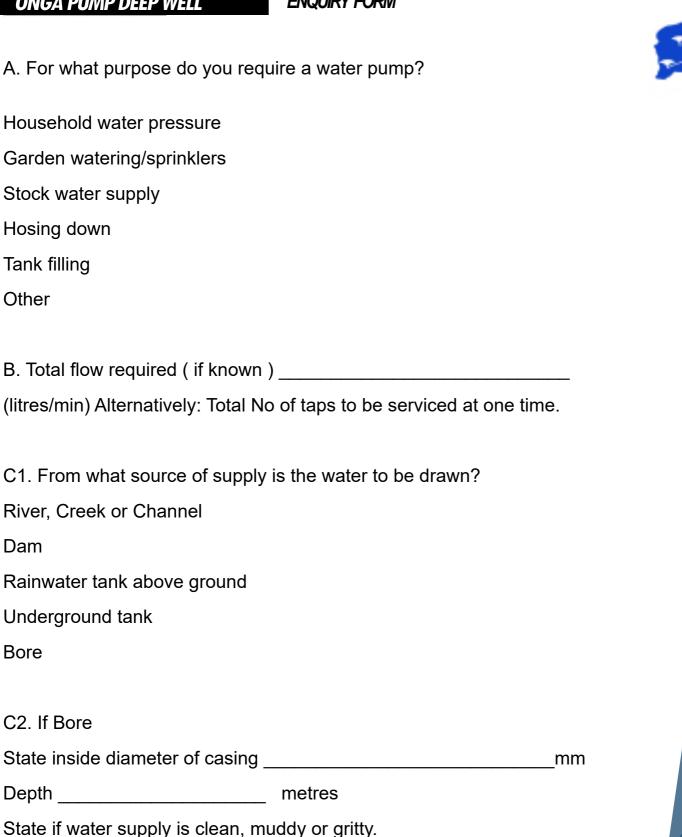

C3 If water is to be drawn from bore:

State qaunitity of water bore will deliver \_\_\_\_\_ litres/min

From what contatn depth \_\_\_\_\_ metres